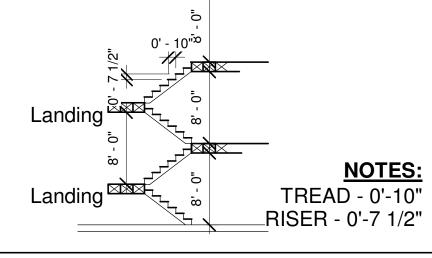

# **TYPICAL STAIR DETAILS**

4" DIA MAXIMUM

**STAIR RAILING** 

STAIR/BALUSTER STYLES ARE DIAGRAMATIC CONTRACTOR TO COORDINATE STYLES WITH OWNER/ FINISHES

**BALCONY RAILING** ALL HANDRAILS SHALL BE CONTINUOUS THE FULL LENGTH OF THE STAIRS. HANDGRIP PORTION OF ALL HANDRAILS SHALL NOT BE LESS THAN 1-1/4" NOR MORE THAN 2" IN CROSS SECTIONAL DIMENSION, OR THE SHAPE SHALL PROVIDED AN EQUIVALENT

**GRIPPING SURFACE** 

NOT LESS THAN 36" IN HEIGHT WITH PATTERN / SPACING SUCH THAT A DIA. CANNOT PASS THROUGH

**LEFT ELEVATION** WALL HEIGHTS TBD PER GRADE/FROST PROTECTION

www.autodesk.com/revit

RIGHT SIDE BRAIN designs