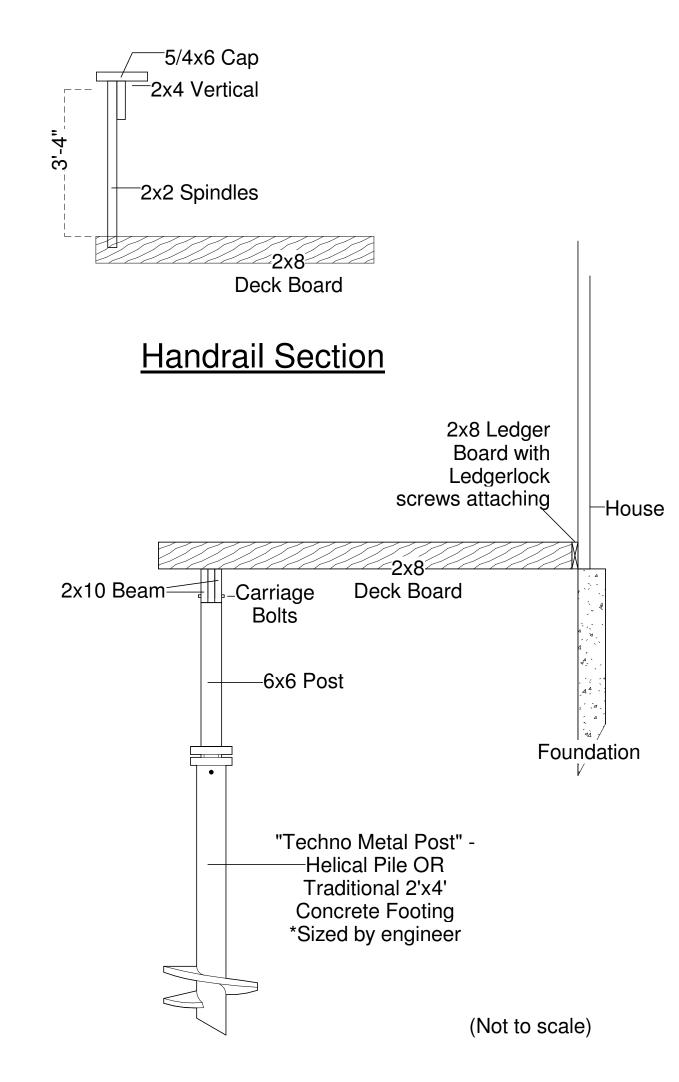

#### **Typical Deck Details**

Structure Section

www.autodesk.com/revit

RIGHT SIDE BRAIN designs

RSB Designs
drawings, plans, etc.
are the sole property
of RSB Designs and
may not be copied in
whole or part, printed
or otherwise
disseminated without
express written
permission of RSB
Designs.

### **Upper Level:**

DBL 2x4 —TOP

SHEETING 30 # FELT

2x6 SUB FASCIA

WITH 7-1/4" TEXT FASCIA

HARDI PLANK SOFFIT \_WITH SOFFIT VENTS

AS REQUIRED

TYVEK HOUSE WRAP

8-1/4" TEX HARDI PLANK
——SIDING (7" EXPOSURE)
OVER 7/16" OSB SHEETING

\_2x6 TREATED SILL PLATE OVER SILL

(TRIPLE PLATE)

TYPICAL EXTERIOR WALL SECTION

ENGINEERED ROOF \_ TRUSSES (SIZED BY CERTIFIED SUPPLIER)

**INSULATION AS** PER SPECS

**CEILING DRYWALL** 

2x6 STUDS 16" OC WITH

**BIB INSULATION** 

3/4" T&G OSB PLYWOOD

FASTENED WITH SUBFLOOR ADHESIVE &

**CERTIFIED SUPPLIER)** 

#### 8" FORMED CONCRETE **FOUNDATION** -DRAIN TILE / 8" x 16" FOOTING-**PEA GRAVEL** PEA ROCK 4" **DRAIN TILE** (NOT TO SCALE)

# **TYPICAL STAIR DETAILS**

4" DIA MAXIMUM

**STAIR RAILING** 

STAIR/BALUSTER STYLES ARE DIAGRAMATIC CONTRACTOR TO COORDINATE STYLES WITH OWNER/ FINISHES

**BALCONY RAILING** ALL HANDRAILS SHALL BE CONTINUOUS THE FULL LENGTH OF THE STAIRS. HANDGRIP PORTION OF ALL HANDRAILS SHALL NOT BE LESS THAN 1-1/4" NOR MORE THAN 2" IN CROSS SECTIONAL DIMENSION, OR THE SHAPE SHALL PROVIDED AN EQUIVALENT

**GRIPPING SURFACE** 

NOT LESS THAN 36" IN HEIGHT WITH PATTERN / SPACING SUCH THAT A DIA. CANNOT PASS THROUGH

**LEFT ELEVATION** WALL HEIGHTS TBD PER GRADE/FROST PROTECTION

www.autodesk.com/revit

RIGHT SIDE BRAIN designs