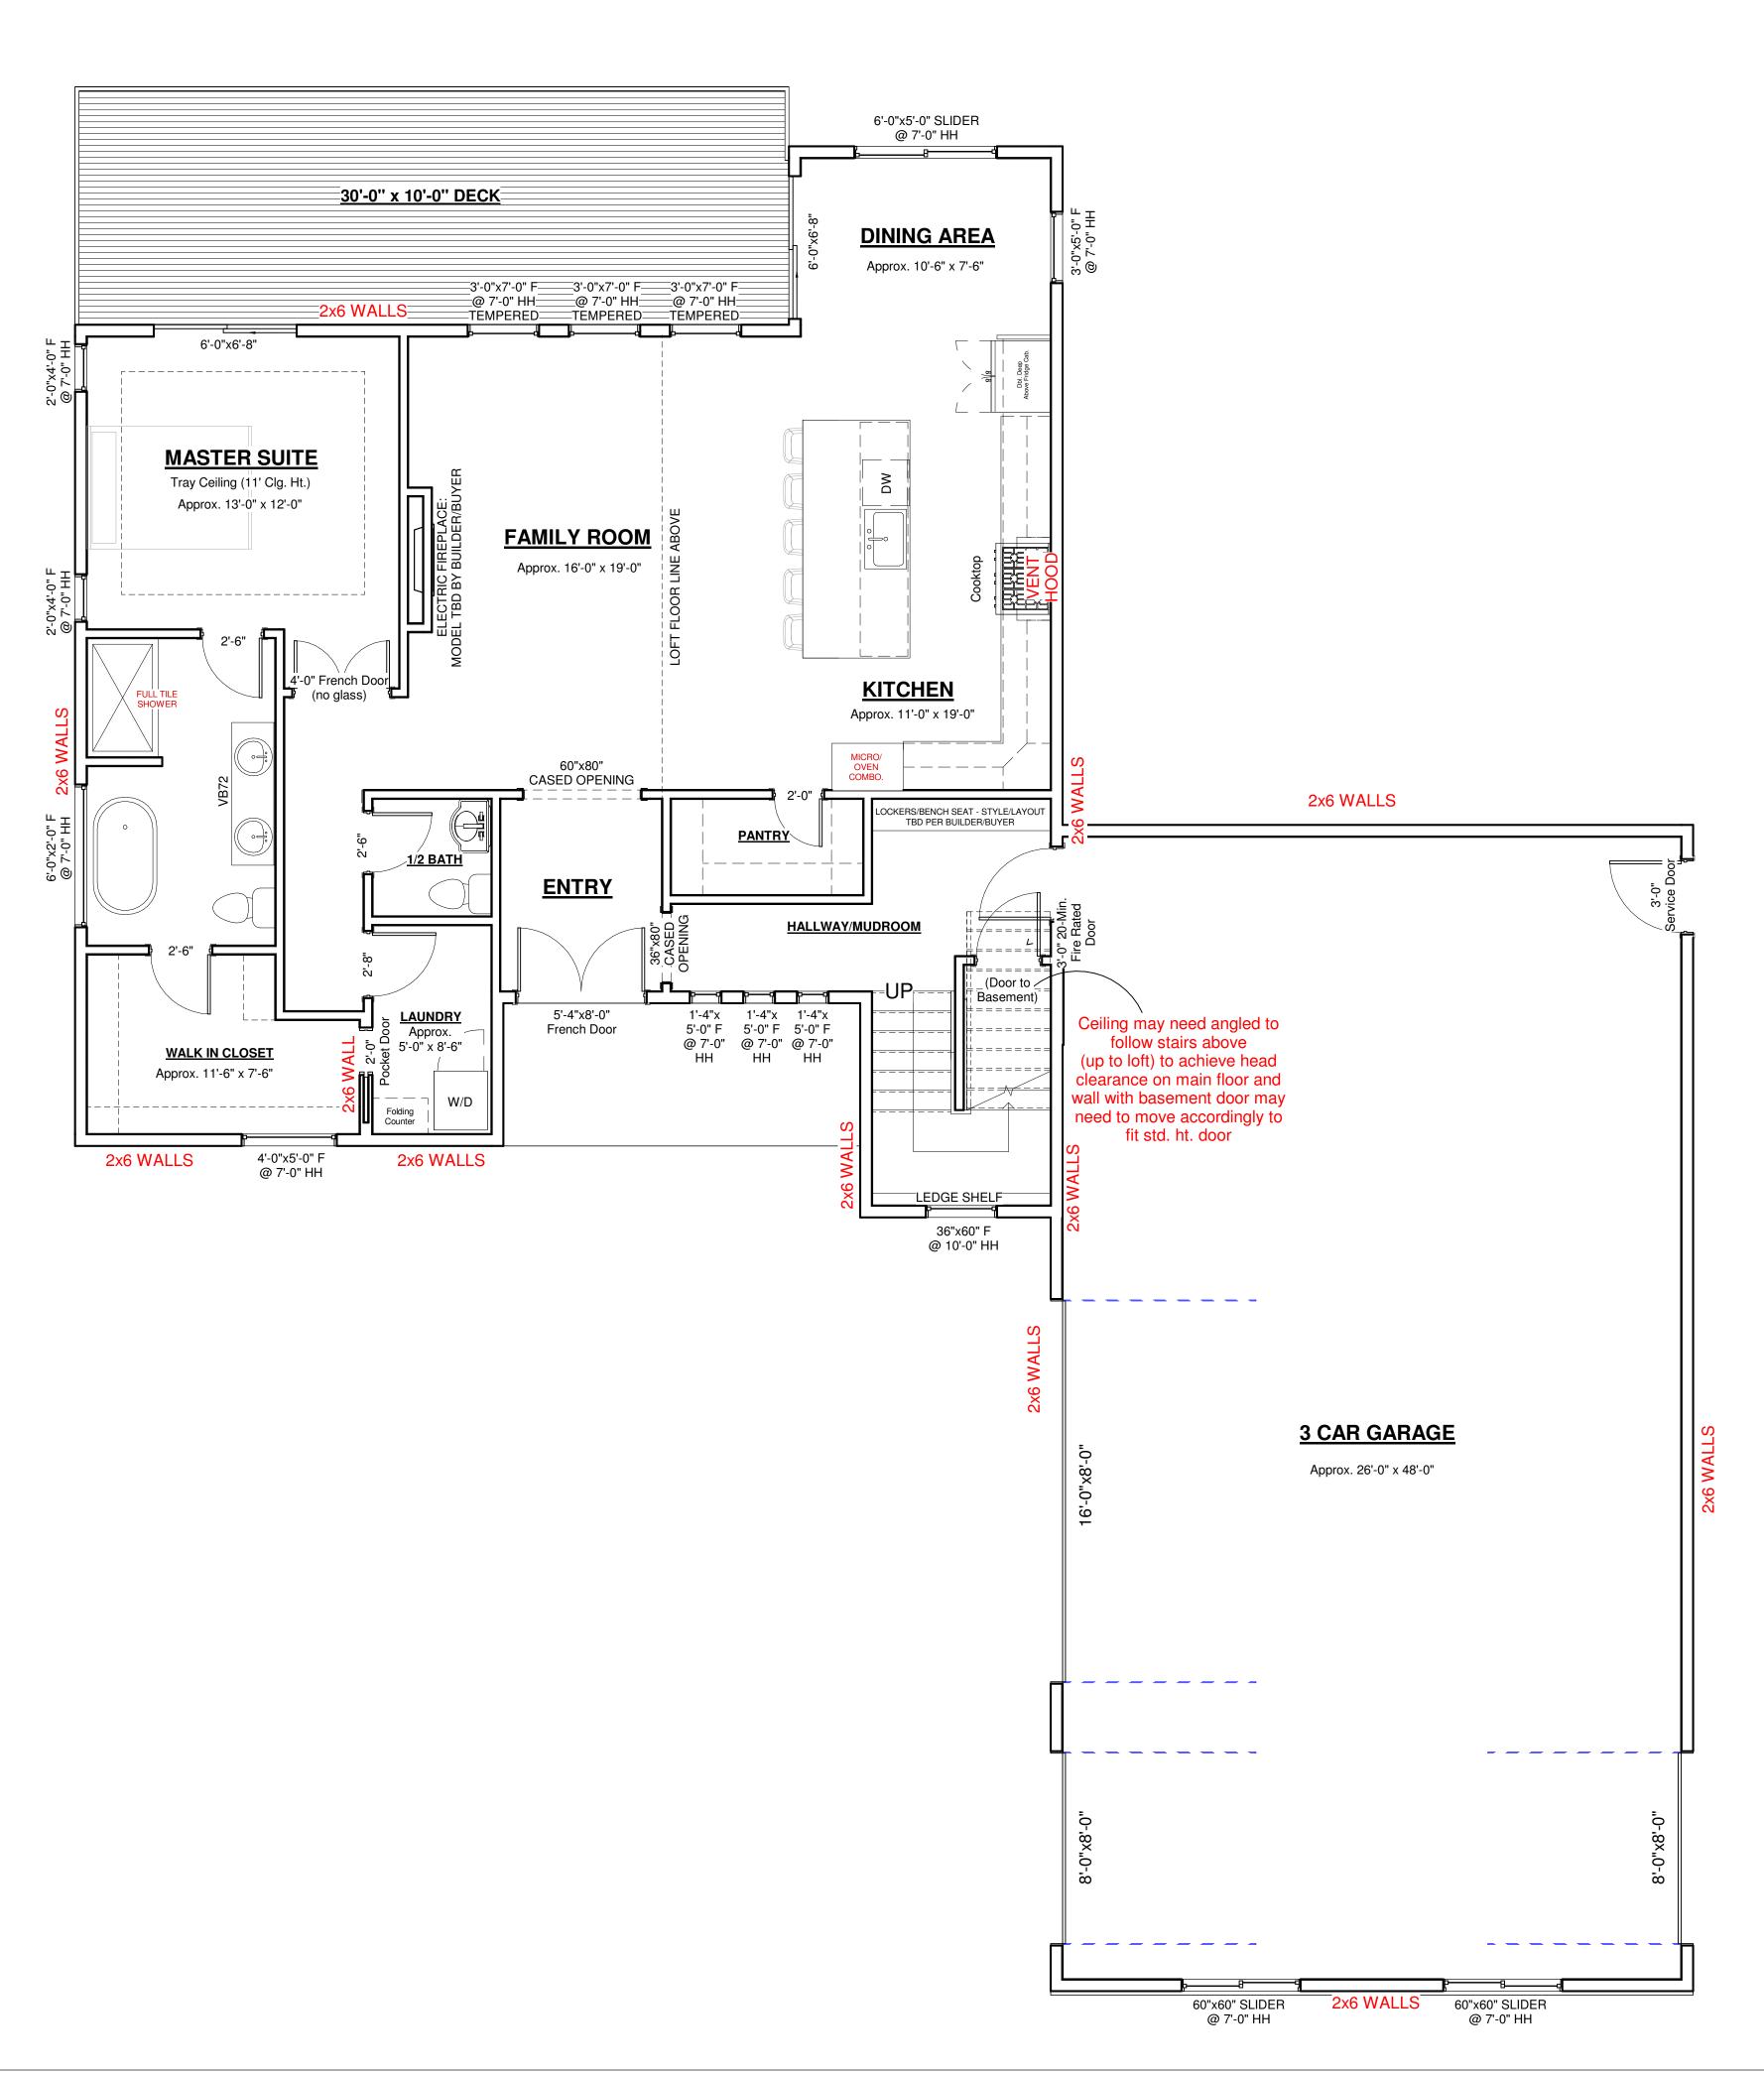

# **REVIEW MODE**

Main Level:

www.autodesk.com/revit

RIGHT SIDE BRAIN designs

RSB Designs drawings, plans, etc. are the sole property of RSB Designs and may not be copied in whole or part, printed or otherwise disseminated without express written permission of RSB Designs.

#### Main Level

| Project Address/Name | Custon           |
|----------------------|------------------|
| Date                 | REVIEW 06/28/202 |
| Drawn by             | Brit Borcherdin  |
| Checked by           |                  |

A102

1/4" = 1'-0"

This floor plan is for informational purposes only. The details including but not limited to sizes and options are subject to change and should be independently verified by the buyer with the General Contractor.