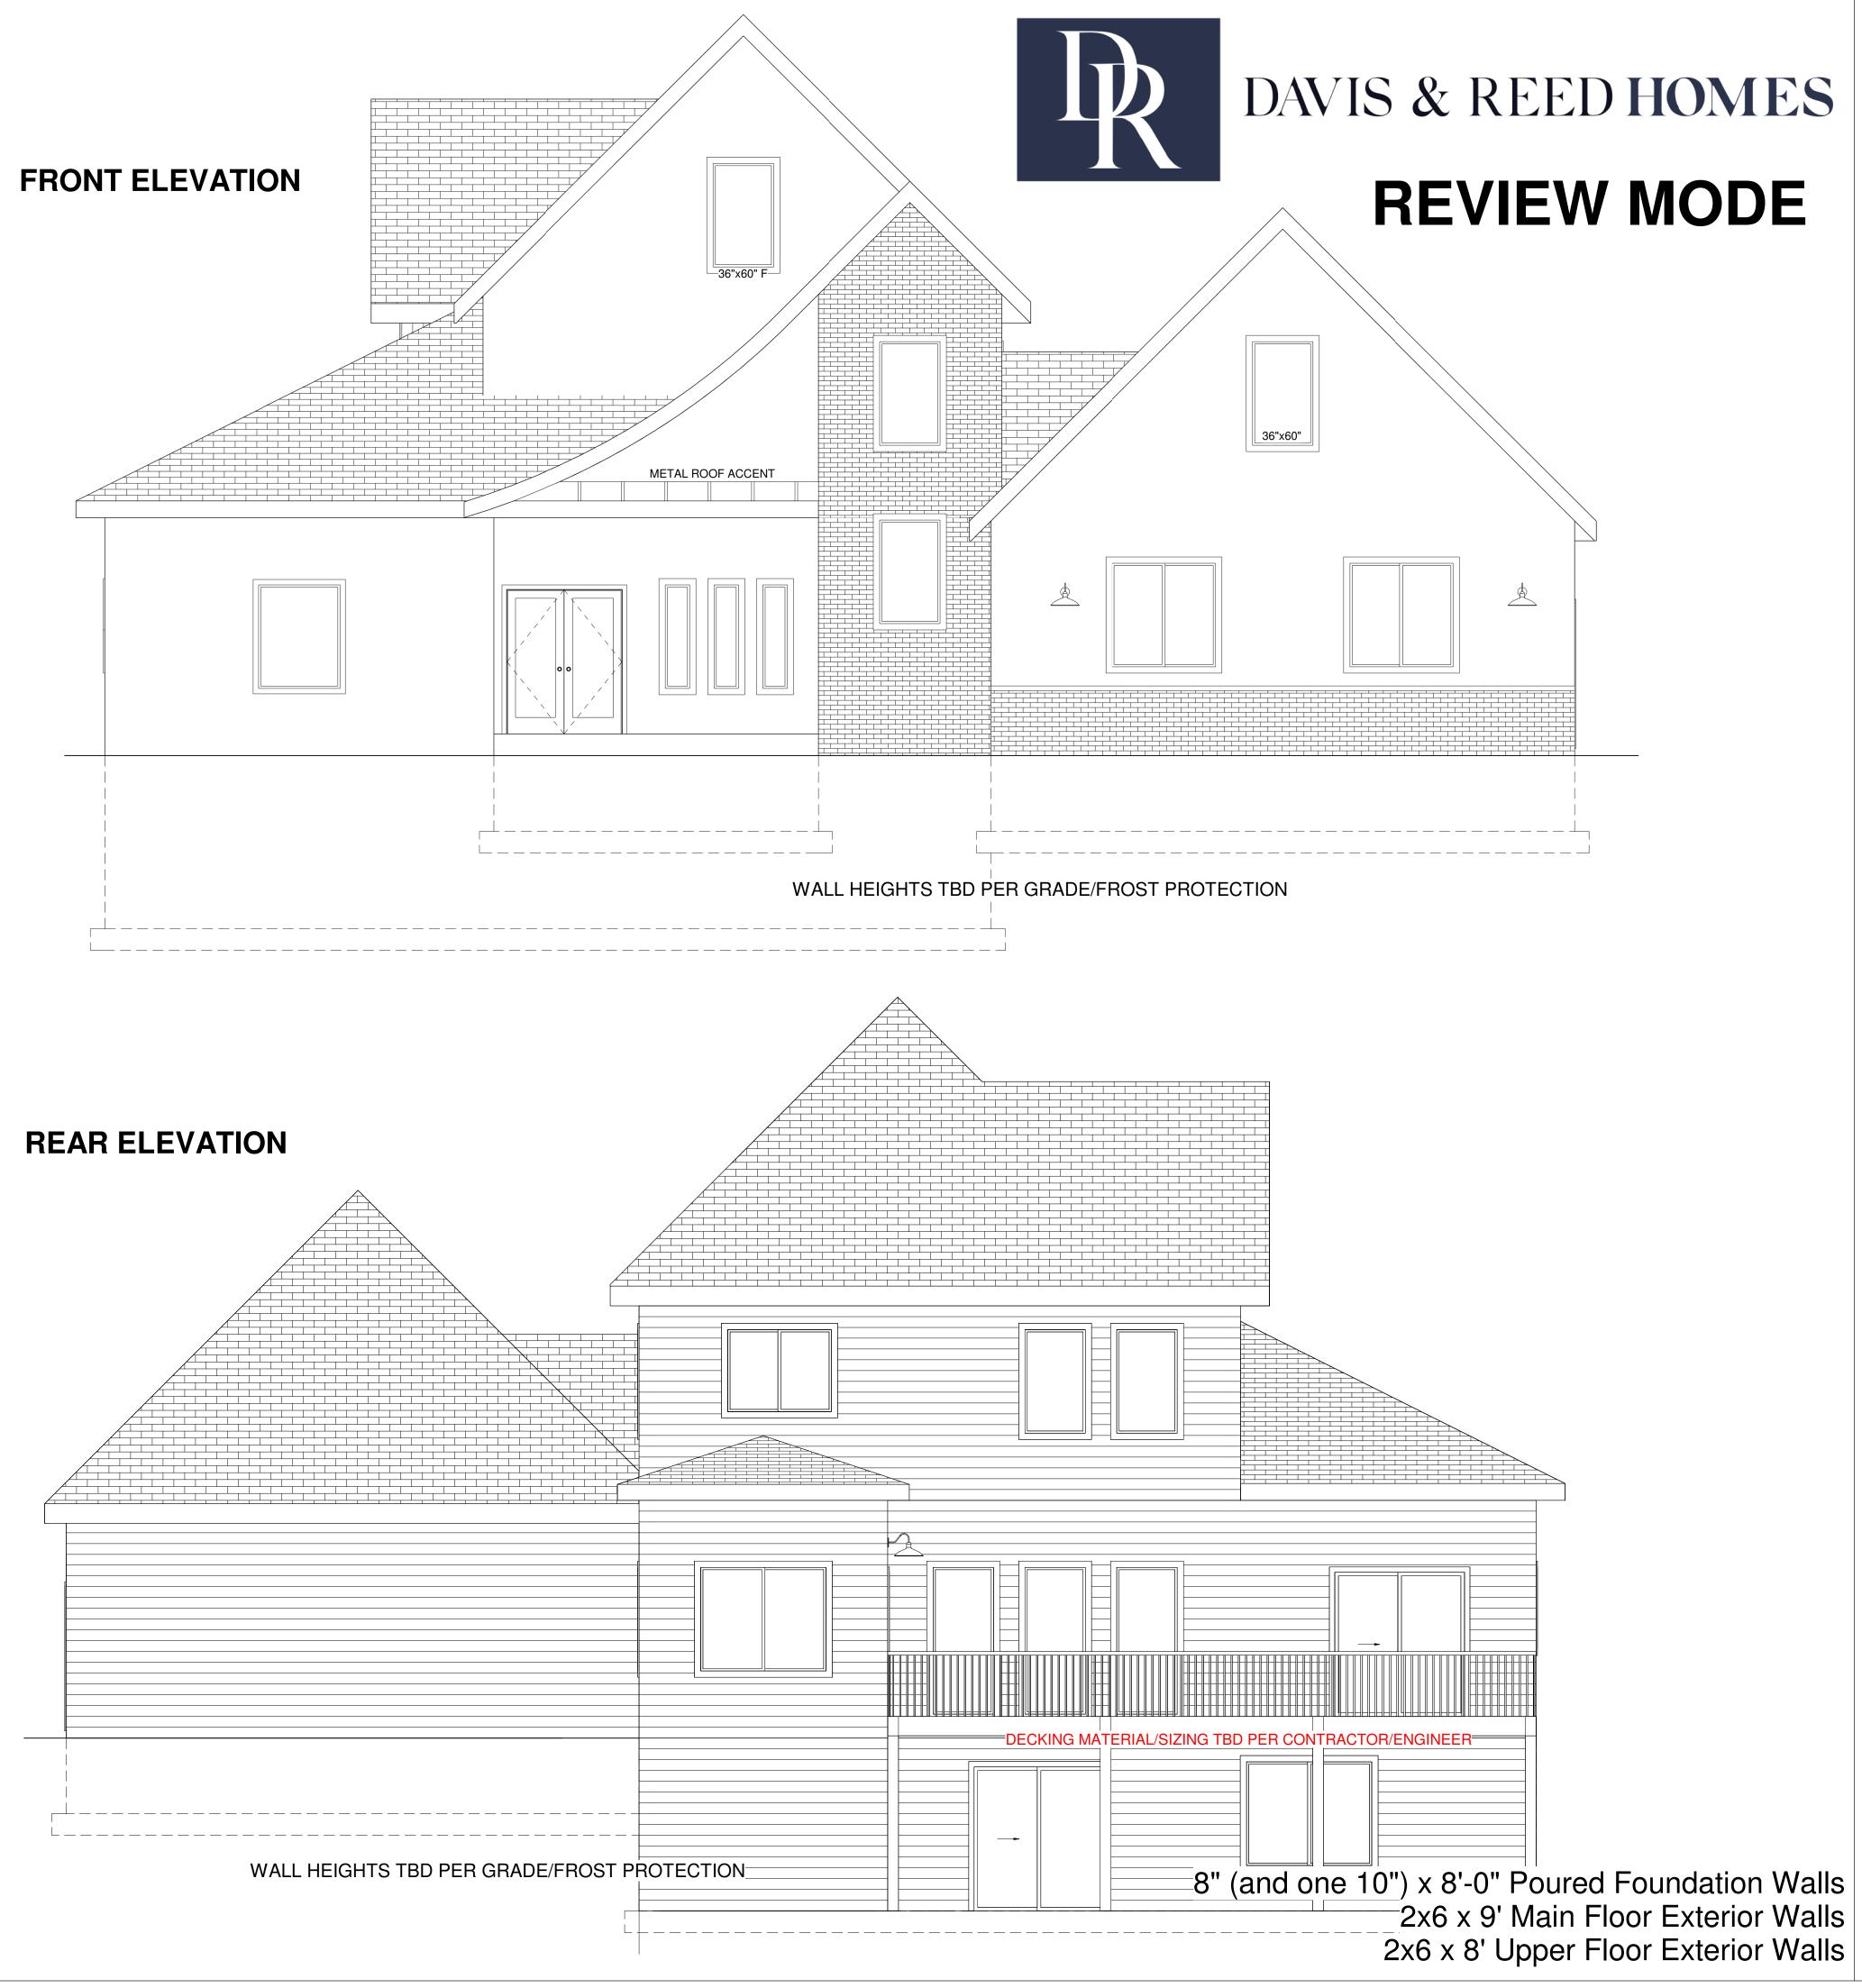

#### Elevations

| Project Address/Name | Custom            |
|----------------------|-------------------|
| Date                 | REVIEW 06/28/2023 |
| Drawn by             | Brit Borcherding  |
| Checked by           | Checker           |
|                      |                   |

**GRIPPING SURFACE** 

NOT LESS THAN 36" IN HEIGHT WITH PATTERN / SPACING SUCH THAT A DIA. CANNOT PASS THROUGH

**LEFT ELEVATION** WALL HEIGHTS TBD PER GRADE/FROST PROTECTION

www.autodesk.com/revit

RIGHT SIDE BRAIN designs