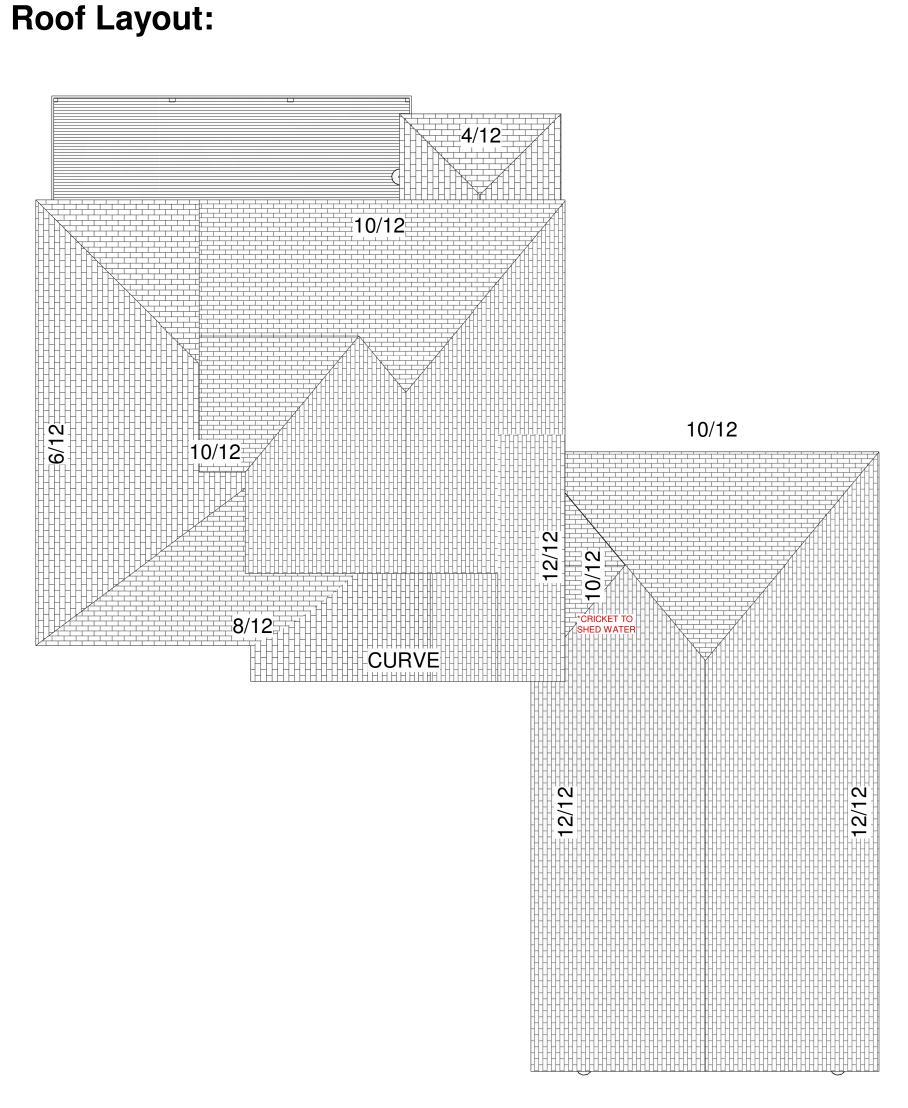

### **Upper Level:**

DBL 2x4 —TOP

SHEETING 30 # FELT

2x6 SUB FASCIA

WITH 7-1/4" TEXT FASCIA

HARDI PLANK SOFFIT \_WITH SOFFIT VENTS

AS REQUIRED

TYVEK HOUSE WRAP

8-1/4" TEX HARDI PLANK
——SIDING (7" EXPOSURE)
OVER 7/16" OSB SHEETING

\_2x6 TREATED SILL PLATE OVER SILL

(TRIPLE PLATE)

TYPICAL EXTERIOR WALL SECTION

ENGINEERED ROOF \_ TRUSSES (SIZED BY CERTIFIED SUPPLIER)

**INSULATION AS** PER SPECS

**CEILING DRYWALL** 

2x6 STUDS 16" OC WITH

**BIB INSULATION** 

3/4" T&G OSB PLYWOOD

FASTENED WITH SUBFLOOR ADHESIVE &

**CERTIFIED SUPPLIER)** 

#### 8" FORMED CONCRETE **FOUNDATION** -DRAIN TILE / 8" x 16" FOOTING-**PEA GRAVEL** PEA ROCK 4" **DRAIN TILE** (NOT TO SCALE)