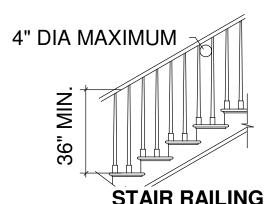

# **TYPICAL STAIR DETAILS**

4" DIA MAXIMUM

**STAIR RAILING** 

STAIR/BALUSTER STYLES ARE DIAGRAMATIC CONTRACTOR TO COORDINATE STYLES WITH OWNER/ FINISHES

**BALCONY RAILING** ALL HANDRAILS SHALL BE CONTINUOUS THE FULL LENGTH OF THE STAIRS. HANDGRIP PORTION OF ALL HANDRAILS SHALL NOT BE LESS THAN 1-1/4" NOR MORE THAN 2" IN CROSS SECTIONAL DIMENSION, OR THE SHAPE SHALL PROVIDED AN EQUIVALENT

**GRIPPING SURFACE** 

NOT LESS THAN 36" IN HEIGHT WITH PATTERN / SPACING SUCH THAT A DIA. CANNOT PASS THROUGH

**LEFT ELEVATION** WALL HEIGHTS TBD PER GRADE/FROST PROTECTION

www.autodesk.com/revit

RIGHT SIDE BRAIN designs