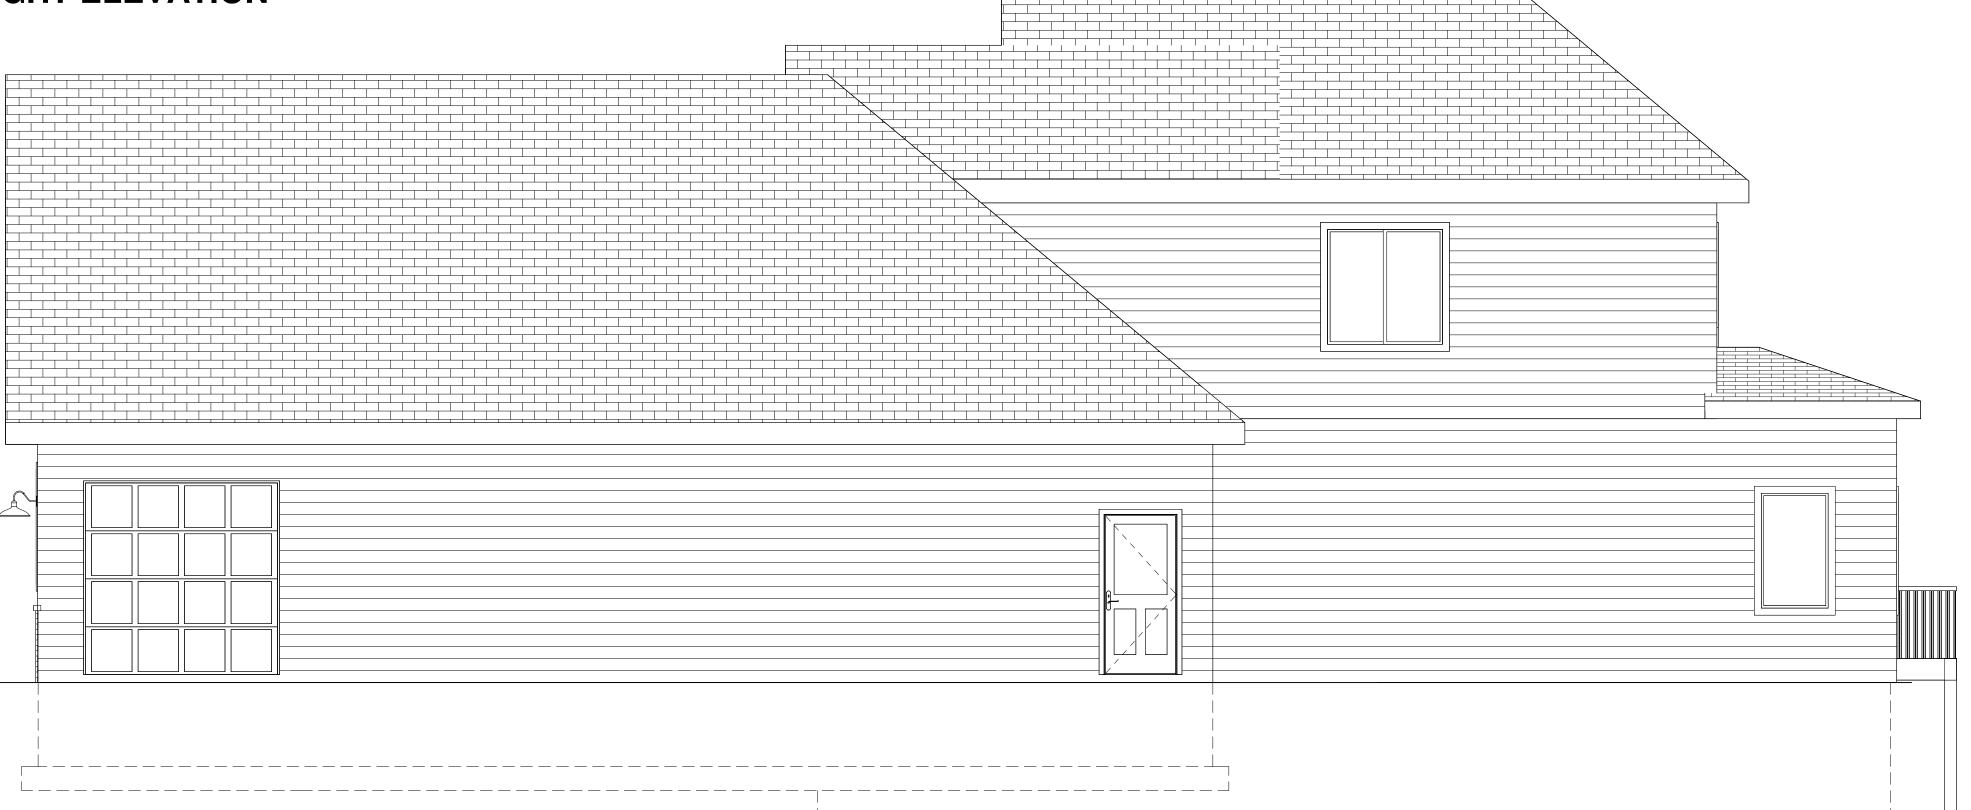

**GRIPPING SURFACE** 

NOT LESS THAN 36" IN HEIGHT WITH PATTERN / SPACING SUCH THAT A DIA. CANNOT PASS THROUGH

**LEFT ELEVATION** WALL HEIGHTS TBD PER GRADE/FROST PROTECTION

www.autodesk.com/revit

RIGHT SIDE BRAIN designs

RSB Designs drawings, plans, etc. are the sole property of RSB Designs and may not be copied in whole or part, printed or otherwise disseminated without express written permission of RSB Designs.

| Date     |             | Description              |
|----------|-------------|--------------------------|
| 06/28/23 | REVIEW MODE |                          |
|          |             |                          |
|          |             |                          |
|          |             |                          |
|          |             |                          |
|          |             |                          |
|          |             |                          |
| Square   | Footages    |                          |
| Main Le  | evel House: | Approx. 1450 SF Finished |
| Loft Are | ea:         | Approx. 615 SF Finished  |
| Baseme   | ent:        | Approx. 1323 SF Finished |

## RSB Designs Davis & Reed

Approx. 1026 SF

#### Elevations 2

| Project Address/Name | Custom            |
|----------------------|-------------------|
| Date                 | REVIEW 06/28/2023 |
| Drawn by             | Brit Borcherding  |
| Checked by           | Checker           |
|                      |                   |