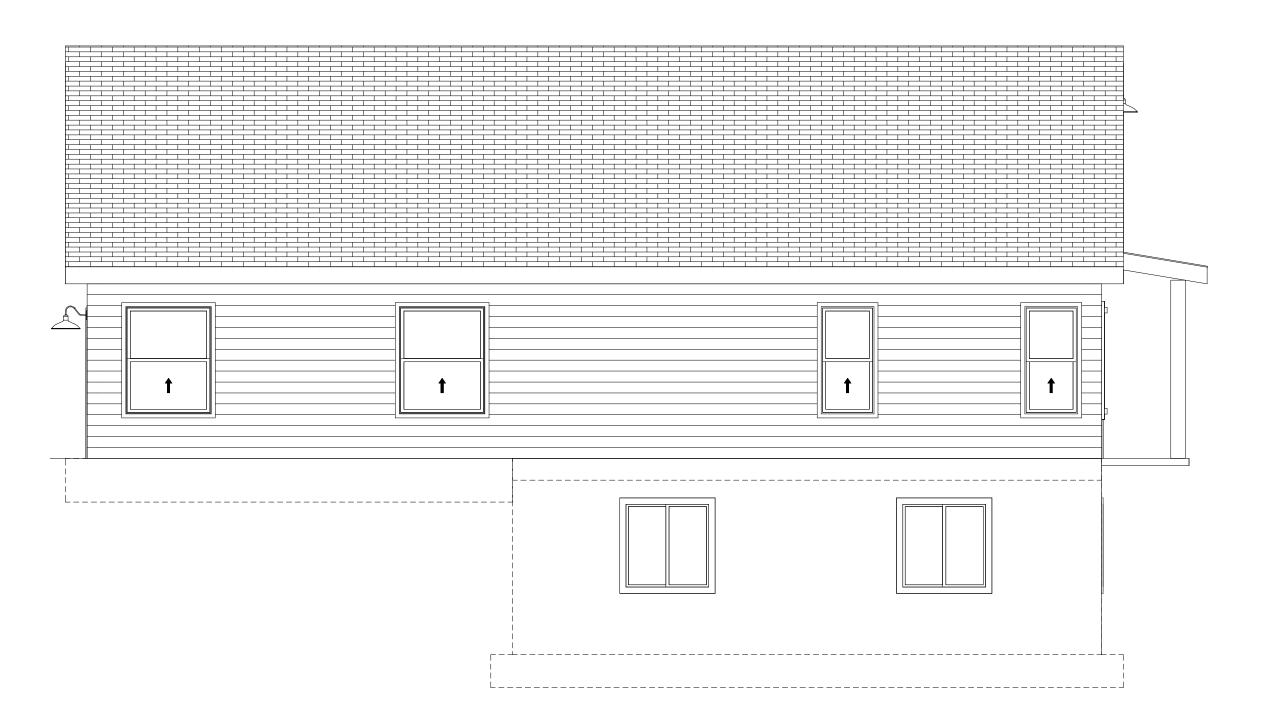

e General Contractor.

Right Side Brain Designs 2405 6th Ave SW, Altoona (515) 890-9951 www.RSBDesigns.com



# 1770 SF W/ 1000 SF PARTIAL BASEMENT BARNDOMINIUM PROJECT RIGHT ELEVATION

## REVIEW MODE



www.autodesk.com/revit



RIGHT SIDE BRAIN designs

RSB Designs
drawings, plans, etc.
are the sole property
of RSB Designs and
may not be copied in
whole or part, printed
or otherwise
disseminated without
express written
permission of RSB
Designs.



This floor plan is for informational purposes only. The details including but not limited to sizes and options are subject to change and should be independently verified by the buyer with the General Contractor.

Right Side Brain Designs 2405 6th Ave SW, Altoona (515) 890-9951 www.RSBDesigns.com

**Roof Layout:** 





### **LEFT ELEVATION**