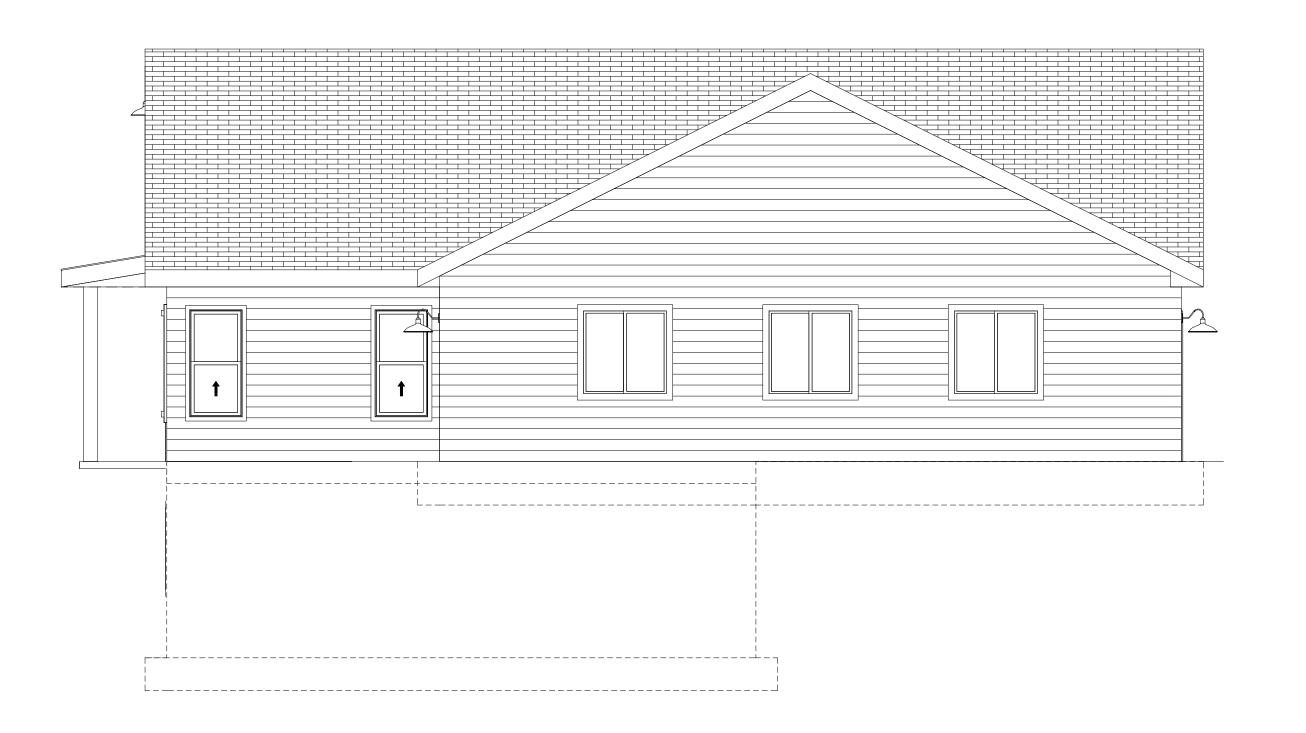

ified by the buyer with the General Contractor.

Right Side Brain Designs 2405 6th Ave SW, Altoona (515) 890-9951 www.RSBDesigns.com



# 1770 SF W/ 1000 SF PARTIAL BASEMENT BARNDOMINIUM PROJECT RIGHT ELEVATION

## REVIEW MODE



www.autodesk.com/revit



RIGHT SIDE BRAIN designs

RSB Designs
drawings, plans, etc.
are the sole property
of RSB Designs and
may not be copied in
whole or part, printed
or otherwise
disseminated without
express written
permission of RSB
Designs.



This floor plan is for informational purposes only. The details including but not limited to sizes and options are subject to change and should be independently verified by the buyer with the General Contractor.

Right Side Brain Designs 2405 6th Ave SW, Altoona (515) 890-9951 www.RSBDesigns.com

**Roof Layout:** 





### **LEFT ELEVATION**