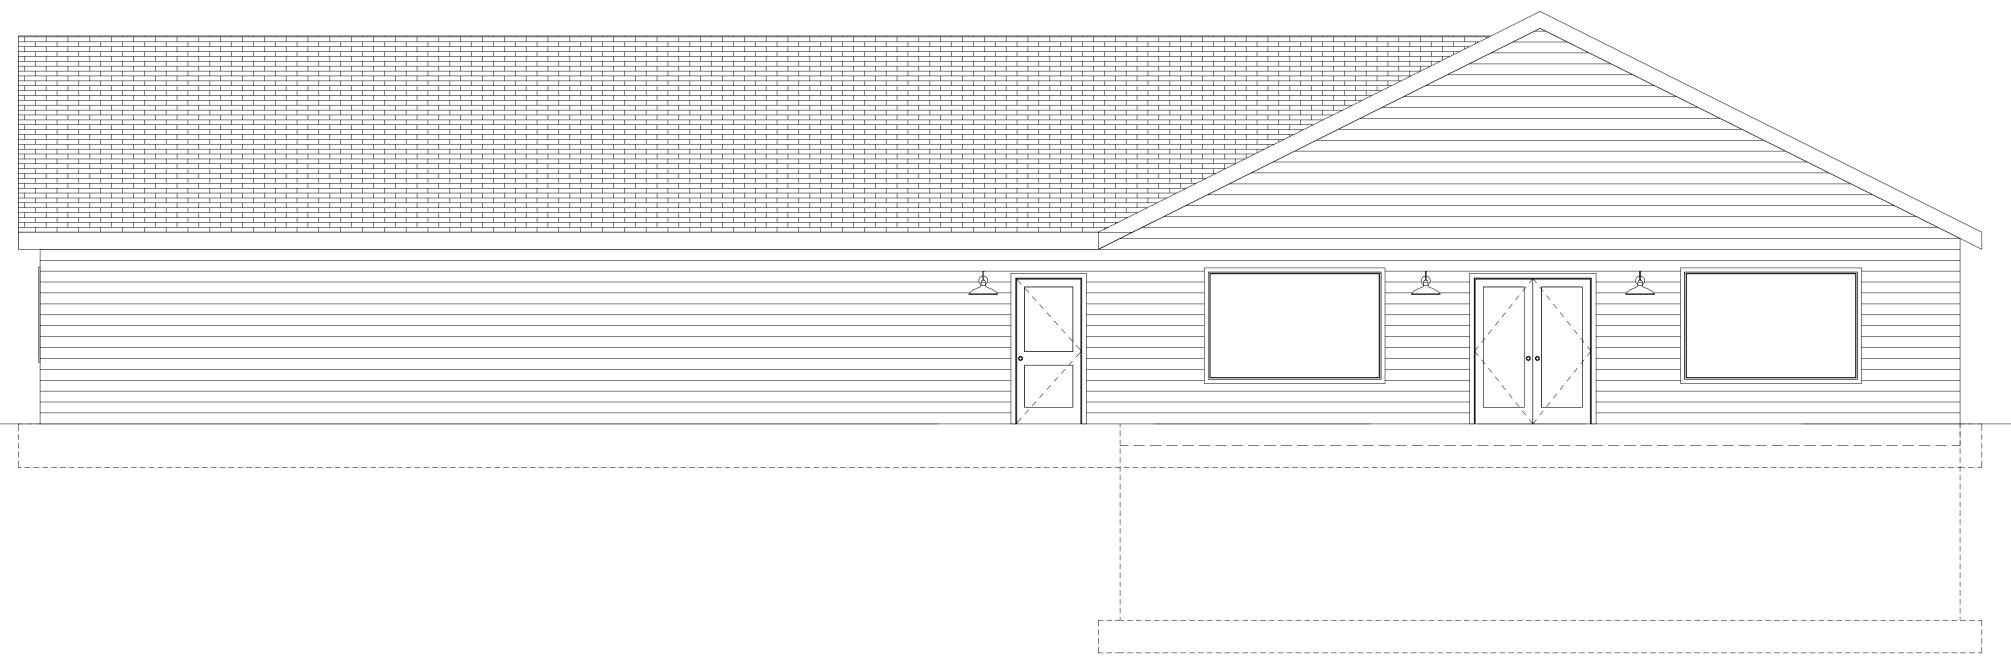

### **REAR ELEVATION**

DAVIS & REED HOMES

PARTIAL SLAB FOUNDATION 8'x8" Full Foundation Walls 2x6 x 8' Main Floor Exterior Walls