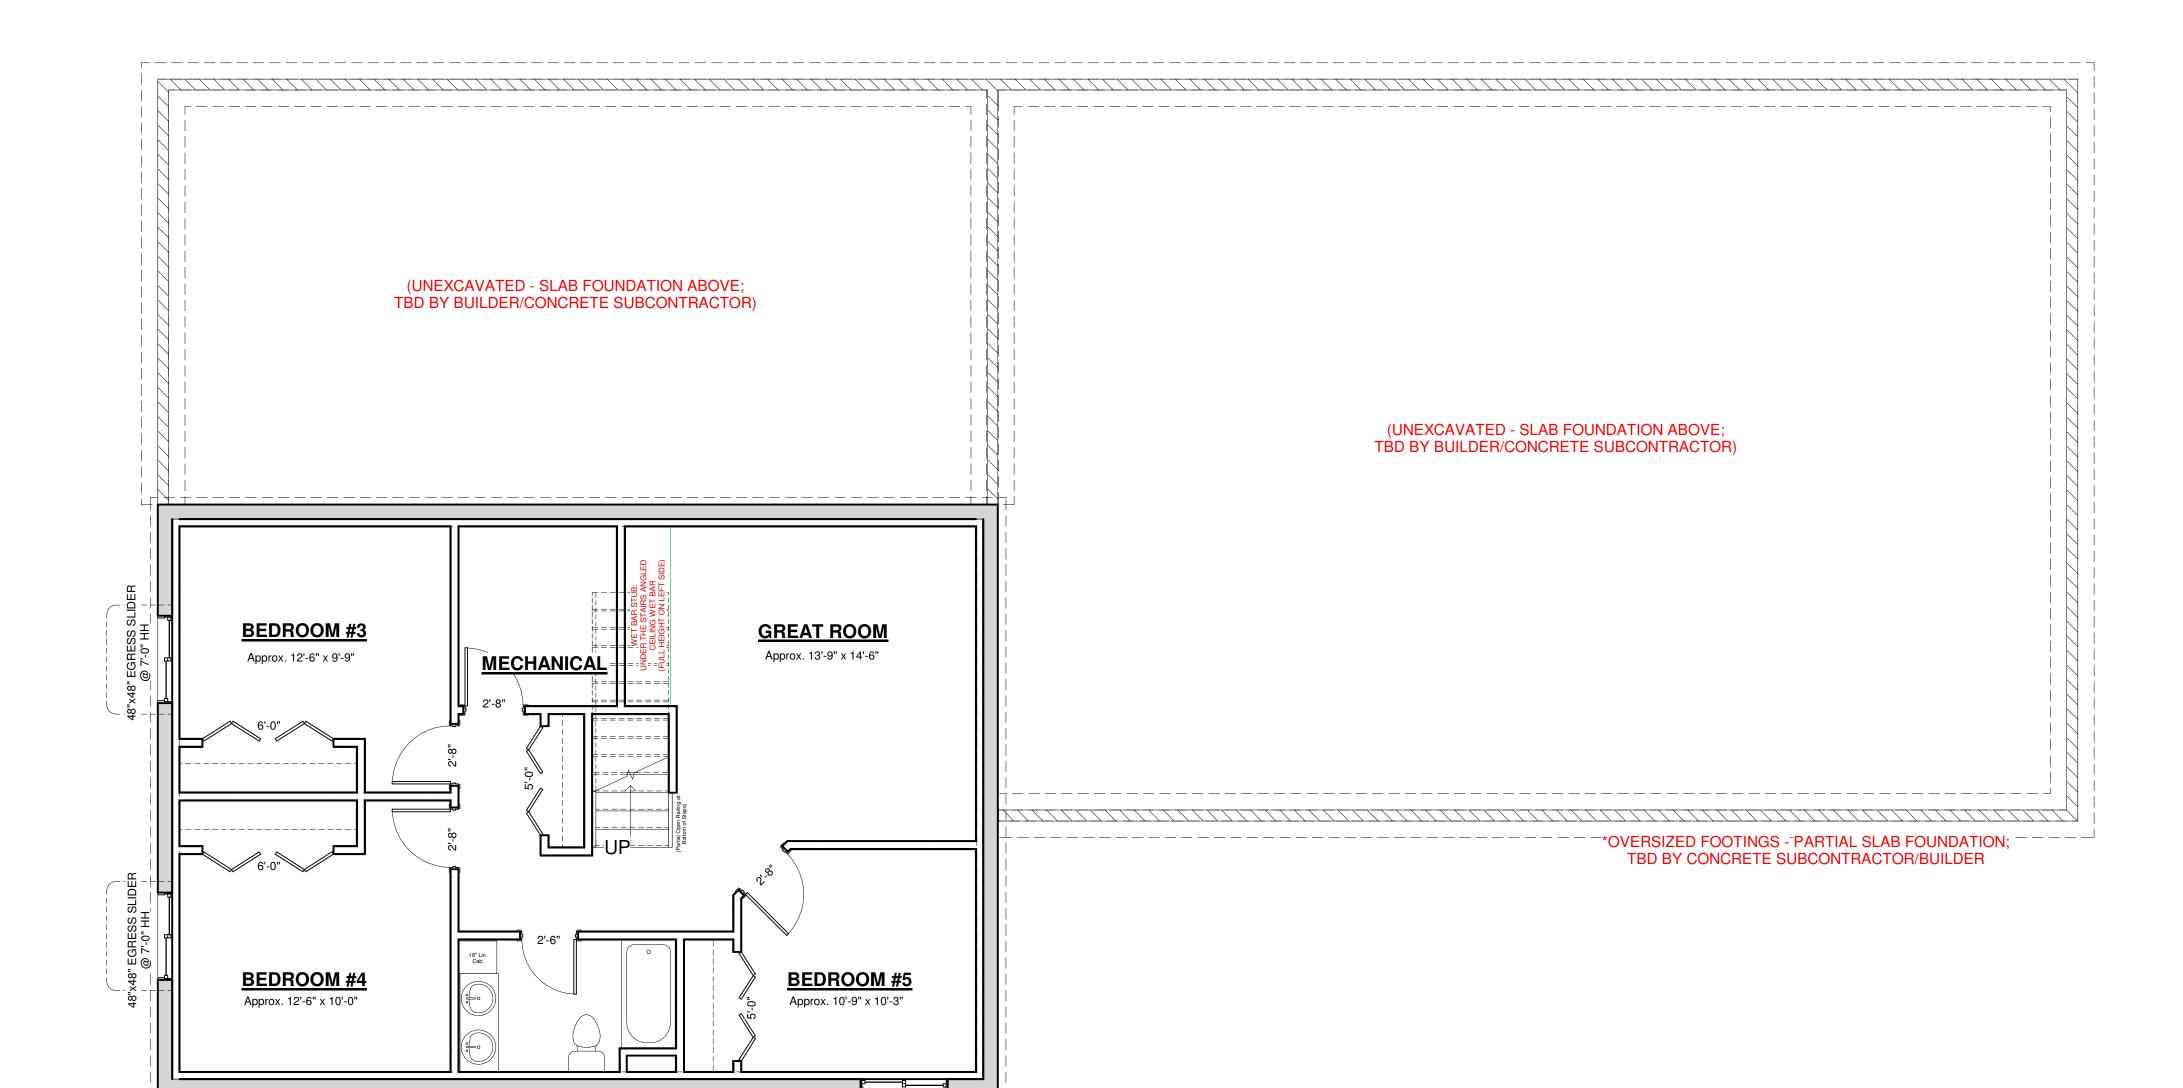

# 1770 SF W/ 1000 SF PARTIAL BASEMENT BARNDOMINIUM PROJECT

**Lower Level** 

48"x48" EGRESS SLIDER @ 7'-0" HH

(CONCRETE PATIO SLAB ABOVE)