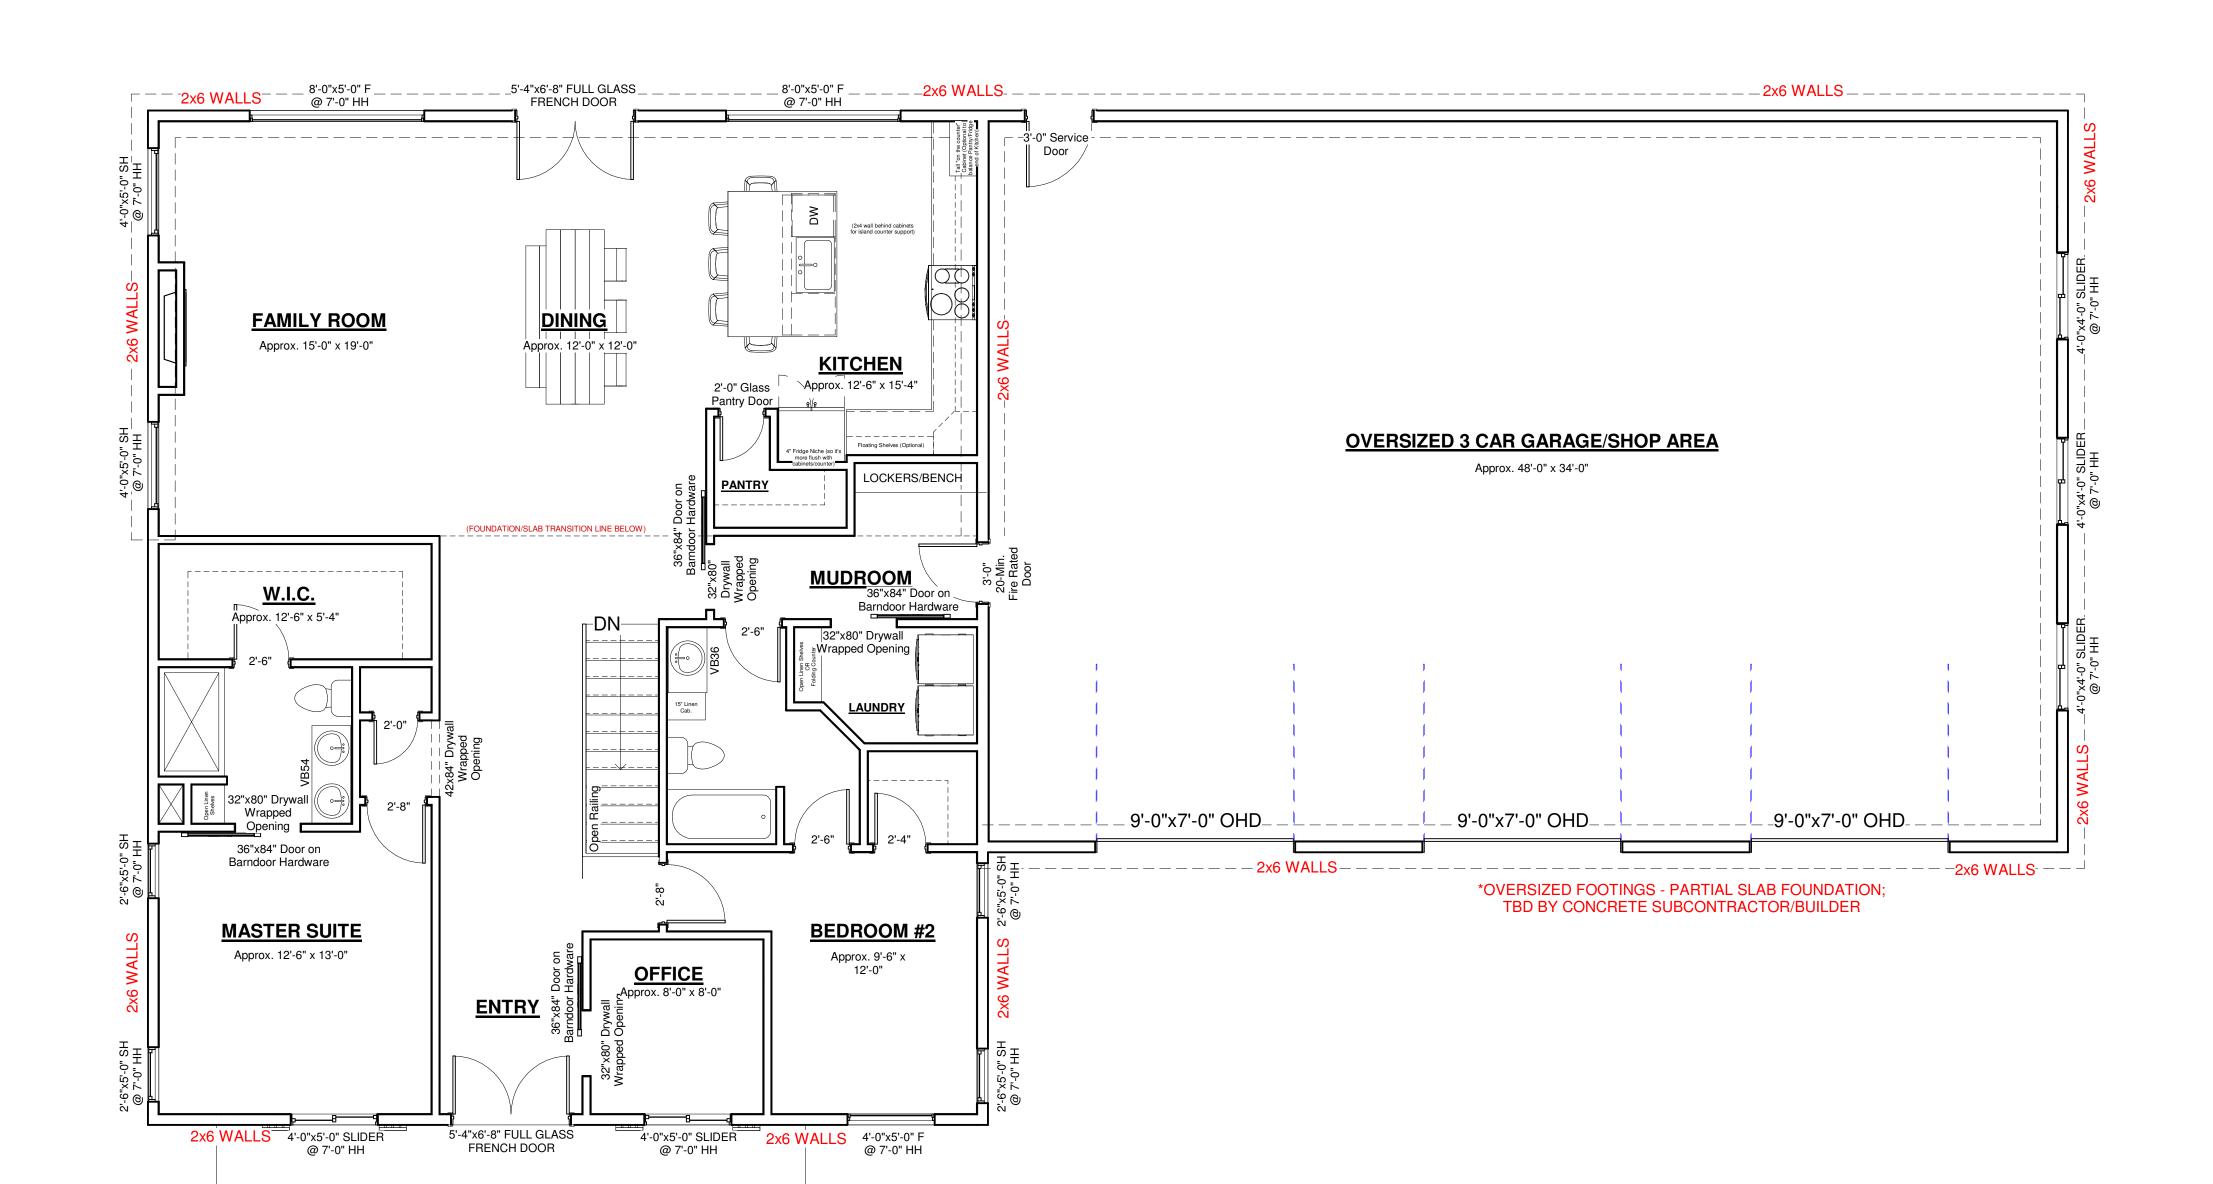

# 1770 SF W/ 1000 SF PARTIAL BASEMENT BARNDOMINIUM PROJECT

Main Level:

This floor plan is for informational purposes only. The details including but not limited to sizes and options are subject to change and should be independently verified by the buyer with the General Contractor.

Right Side Brain Designs 2405 6th Ave SW, Altoona (515) 890-9951 www.RSBDesigns.com