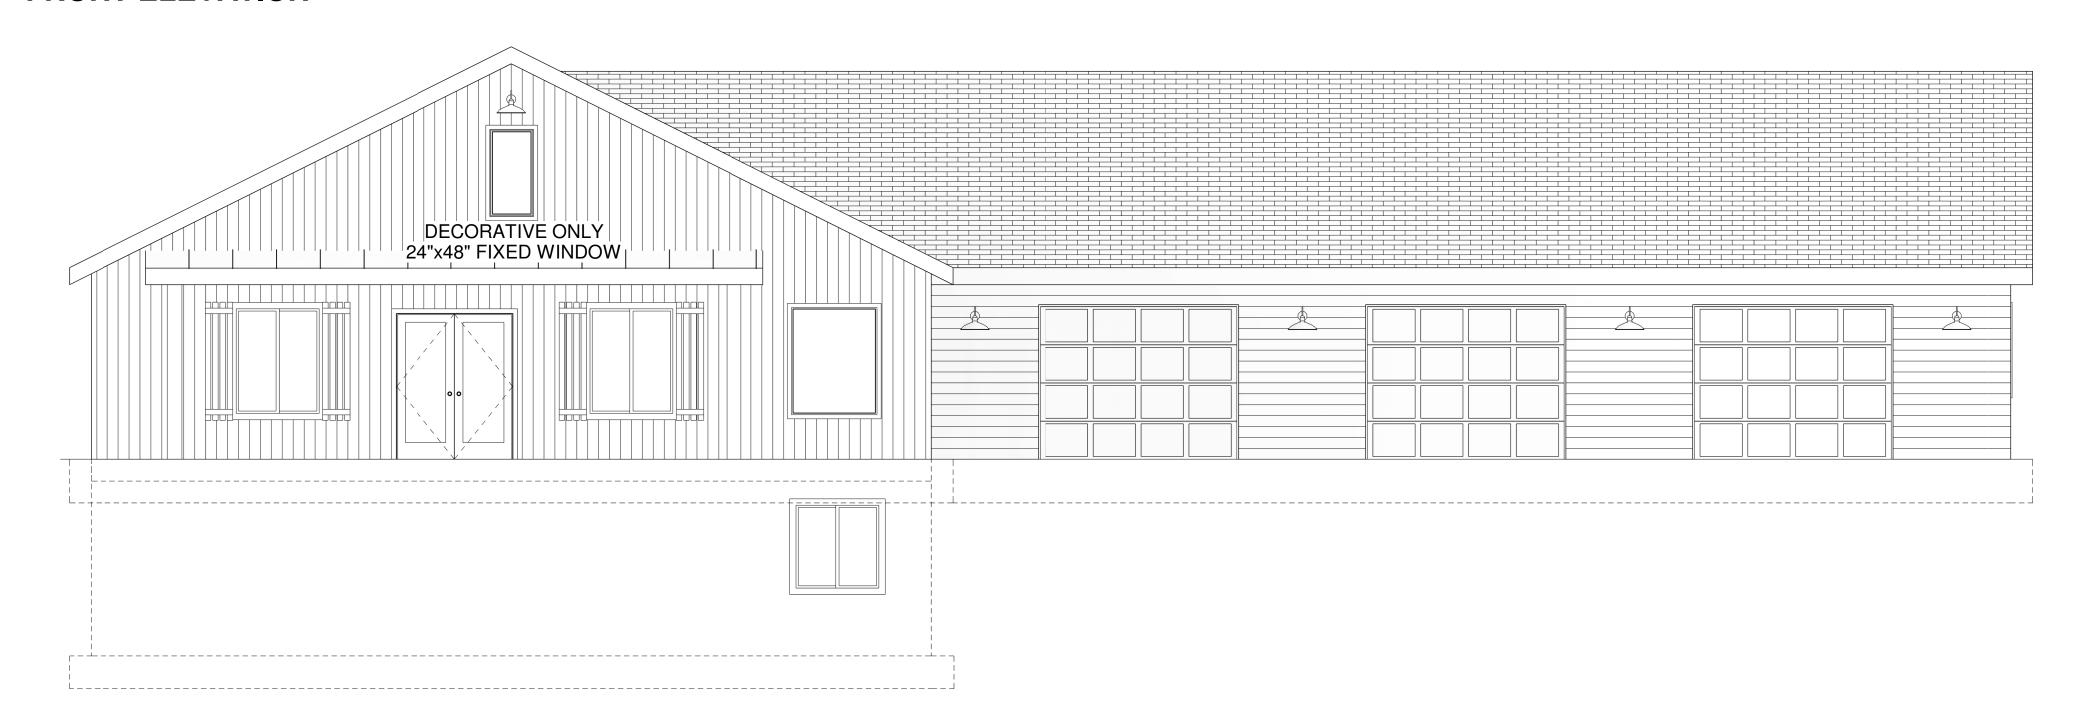

# 1770 SF W/ 1000 SF PARTIAL BASEMENT BARNDOMINIUM PROJECT

### REVIEW MODE



www.autodesk.com/revit



RIGHT SIDE BRAIN designs

RSB Designs
drawings, plans, etc.
are the sole property
of RSB Designs and
may not be copied in
whole or part, printed
or otherwise
disseminated without
express written
permission of RSB
Designs.



This floor plan is for informational purposes only. The details including but not limited to sizes and options are subject to change and should be independently verified by the buyer with the General Contractor.

Right Side Brain Designs 2405 6th Ave SW, Altoona (515) 890-9951 www.RSBDesigns.com

### FRONT ELEVATION



### **REAR ELEVATION**



DAVIS & REED HOMES

PARTIAL SLAB FOUNDATION 8'x8" Full Foundation Walls 2x6 x 8' Main Floor Exterior Walls

# 1770 SF W/ 1000 SF PARTIAL BASEMENT BARNDOMINIUM PROJECT

**Lower Level** 

## REVIEW MODE



www.autodesk.com/revi



RIGHT SIDE BRAIN designs

RSB Designs
drawings, plans, etc.
are the sole property
of RSB Designs and
may not be copied in
whole or part, printed
or otherwise
disseminated without
express written
permission of RSB
Designs.



informational purposes only.
The details including but not limited to sizes and options are subject to change and should be independently verified by the buyer with the General Contractor.

Right Side Brain Designs 2405 6th Ave SW, Altoona (515) 890-9951 www.RSBDesigns.com



48"x48" EGRESS SLIDER @ 7'-0" HH

(CONCRE